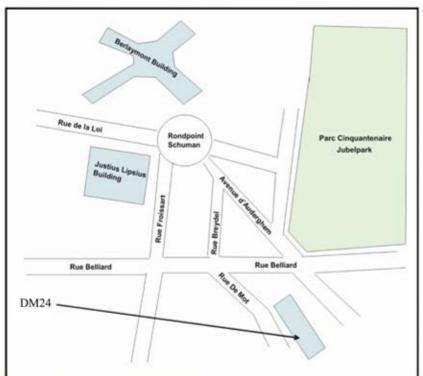

## european school of administration

In Brussels, the School is situated at 24 rue De Mot BE-1049 Brussels in the European Quarter, not far from Rondpoint Schuman.

As there are no parking facilities for participants at training courses in the building, it is advisable to come on foot or by public transport.

The nearest metro station is Schuman (5 min). The school is also 10 min on foot from the SNCB train stations Schuman and Bruxelles-Luxembourg.

The following buses stop at Rondpoint Schuman:

- 11 (Brussels Airport-Schuman);
- 12 (Brussels Airport-Brussels City);
- 21 (NATO-Hertog/Ducale);
- 22 (Montgomery-Luxembourg);